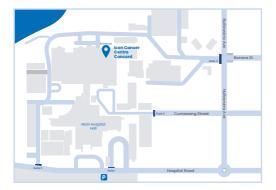

## **Icon Cancer Centre Concord**

Concord Repatriation General Hospital Rusty Priest Building (Building 60) Basement Hospital Road Concord NSW 2139

Icon Cancer Centre Concord is located on the lower level of the Rusty Priest Building (Building 60) on the Concord Repatriation General Hospital. Please follow the signage directing you to "Radiation Oncology".