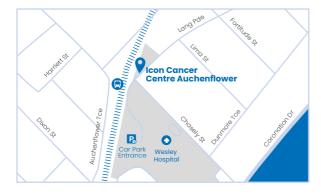

#### Icon Cancer Centre Auchenflower Wesley Specialist Centre, 87 Lang Parade Auchenflower QLD 4066

Icon Cancer Centre Auchenflower is located on-site at Wesley Specialist Centre, across from The Wesley Hospital.